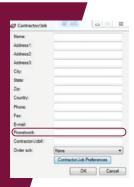

## Validate ProNetwork® Points

Every contractor receives their own unique ProNetwork® number. When a contractor makes a purchase, you can validate members by entering their ProNetwork® number along with their information into Accuquote so they can begin accumulating points.